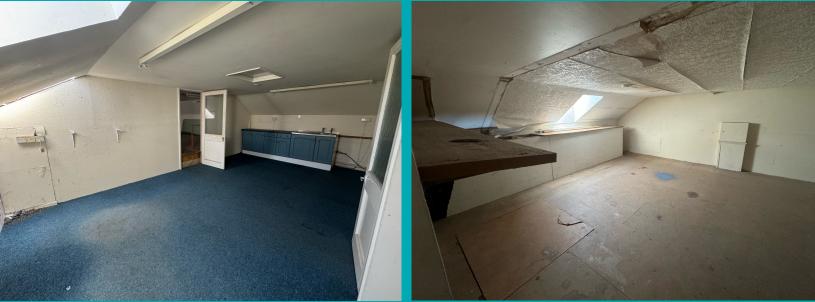

## 26a Broad Street, Kingswood, Bristol, BS15 1HZ

A well-located workshop with office in Kingswood. The unit comes to a total of 1,101 sq ft and comprises a workshop and toilet on the ground floor and an office with kitchenette and store area on the second floor, The unit benefits from an entrance door with a secondary security gate, a roller shutter door, 3 phase electrics and parking for three vehicles. Kingswood is situated 3 miles Northeast of Bristol and 5 miles from Junction 19 of the M4.