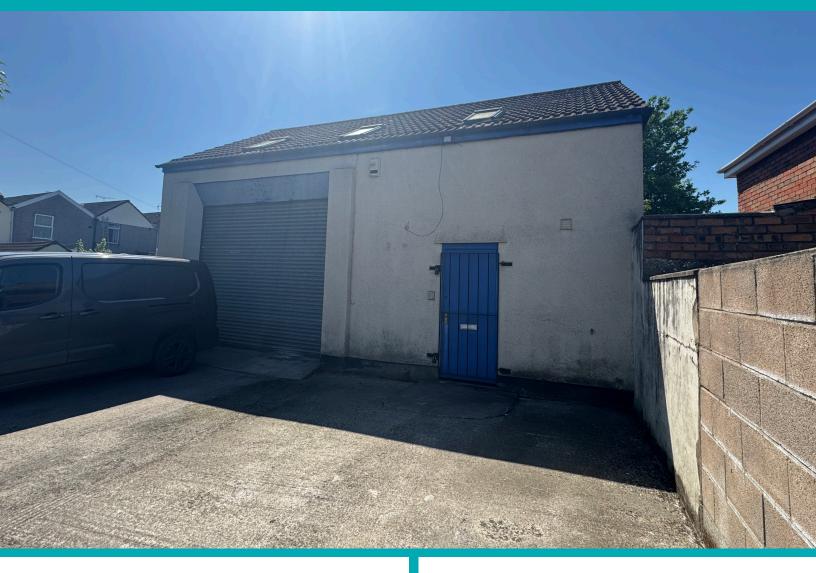

## 26a Broad Street, Kingswood, Bristol, BS15 1HZ

A well-located workshop with office in Kingswood. The unit comes to a total of 1,101 sq ft and comprises a workshop and toilet on the ground floor and an office with kitchenette and store area on the second floor, The unit benefits from an entrance door with a secondary security gate, a roller shutter door, 3 phase electrics and parking for three vehicles. Kingswood is situated 3 miles Northeast of Bristol and 5 miles from Junction 19 of the M4.

- Current planning use E (Office/Workshop).
- FRI lease.
- Rateable value of £5,900, will qualify for small business rate relief
- Ground floor area of 560 sq ft, First floor area of 541 sq ft.
- Services: Mains water, electricity, and drainage.
- To let for £775 pcm exclusive.
- Viewing by appointment; contact Chris Herridge on 07388 936630.