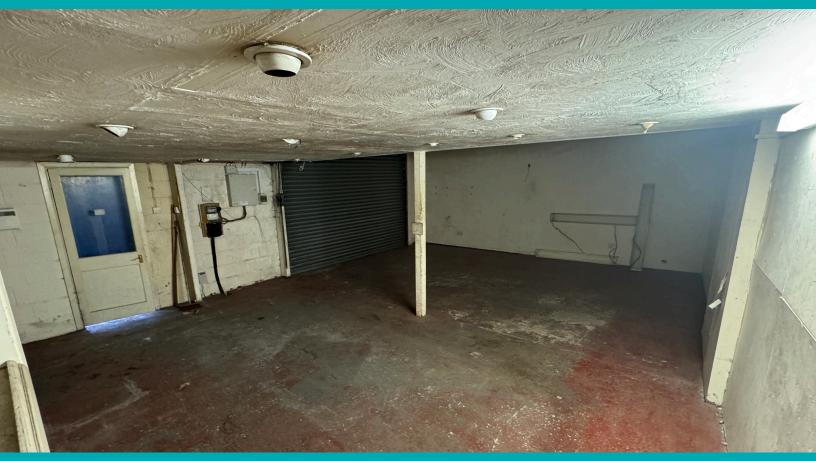

## 26a Broad Street, Kingswood, Bristol, BS15 1HZ

A well-located workshop with office in Kingswood. The unit comes to a total of 1,101 sq ft and comprises a workshop and toilet on the ground floor and an office with kitchenette and store area on the second floor, The unit benefits from an entrance door with a secondary security gate, a roller shutter door, 3 phase electrics and parking for three vehicles. Kingswood is situated 3 miles Northeast of Bristol and 5 miles from Junction 19 of the M4.

- Current planning use E (Office/Workshop).
- FRI lease.
- Rateable value of £5,900, will qualify for small business rate relief
- Ground floor area of 560 sq ft, First floor area of 541 sq ft.
- Services: Mains water, electricity, and drainage.
- To let for £775 pcm exclusive.
- Viewing by appointment; contact Chris Herridge on 07388 936630.